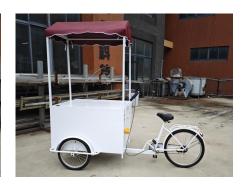

## **DQA110 Food Cart**

## Specification

| Model:           | DQA110                   |
|------------------|--------------------------|
| Dimensions:      | 230*85*210cm             |
| Cabinet Size:    | 110*70*65cm              |
| Color:           | White                    |
| Electrical:      | 110V/220V                |
| Material:        | Cold-rolled Steel        |
| Front Tyre Size: | 20inchs                  |
| Rear Tyre Size:  | 24inches                 |
| Warranty:        | 1 year warranty for free |

## Details

- Front -

- Front -

- Front -

- Wheel-

- Handlebar -

- Bike Bell -

- Electrical Fixtures-