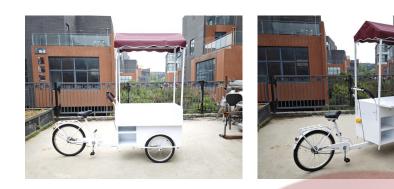

## **DQA110 Food Cart**

## Specification

| Model:           | DQA110                   |
|------------------|--------------------------|
| Dimensions:      | 230*85*210cm             |
| Cabinet Size:    | 110*70*65cm              |
| Color:           | White                    |
| Electrical:      | 110V/220V                |
| Material:        | Cold-rolled Steel        |
| Front Tyre Size: | 20inchs                  |
| Rear Tyre Size:  | 24inches                 |
| Warranty:        | 1 year warranty for free |

## Details

- Front -

- Front -

- Front -

- Wheel-

- Handlebar -

- Bike Bell -

- Electrical Fixtures-