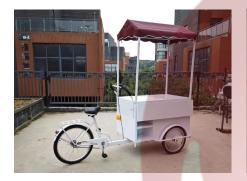

## **DQA110 Food Cart**

## Specification

| Model:           | DQA110                   |
|------------------|--------------------------|
| Dimensions:      | 230*85*210cm             |
| Cabinet Size:    | 110*70*65cm              |
| Color:           | White                    |
| Electrical:      | 110V/220V                |
| Material:        | Cold-rolled Steel        |
| Front Tyre Size: | 20inchs                  |
| Rear Tyre Size:  | 24inches                 |
| Warranty:        | 1 year warranty for free |

## Details

- Front -

- Front -

- Front -

- Wheel-

- Handlebar -

- Bike Bell -

- Electrical Fixtures-